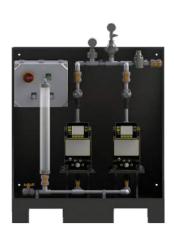

## **CUSTOM ENGINEERED AND MANUFACTURED SYSTEMS**

Modus chemical feed systems can be mounted in almost any location, offering reliable and consistent dosing of chemicals into demanding process applications. Built on years of experience and robust designs, these skid mounted feed systems are designed for industrial and municipal users. Available in hundreds of configurations, our systems are tailored to your specific application and specifications.

# PRODUCT DESCRIPTION

Our Chem Feed Systems are custom engineered and easy to use. Systems are available in simplex, duplex, triplex, and quadplex configurations with premier peristaltic, diaphragm, and solenoid pumps. Configurations include lead/standby, redundant piping, and suction & discharge.