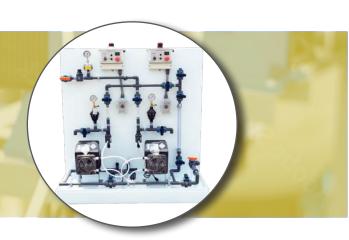

## **CUSTOM ENGINEERED AND MANUFACTURED SYSTEMS**

Modus chemical feed systems can be mounted in almost any location, offering reliable and consistent dosing of chemicals into demanding process applications. Built on years of experience and robust designs, these skid mounted feed systems are designed for industrial and municipal users. Available in hundreds of configurations, our systems are tailored to your specific application and specifications.

# PRODUCT DESCRIPTION

Our Chem Feed Systems are custom engineered and easy to use. Systems are available in simplex, duplex, triplex, and quadplex configurations with premier peristaltic, diaphragm, and solenoid pumps. Configurations include lead/standby, redundant piping, and suction & discharge.