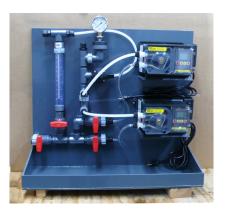

## **Fertilizer Injection Systems**

- Pre-Engineered
- Pre-Packaged
- Easy Two Connection Attachment
- 10 Gallons per Hour to 175 psig
- 100 Gallons per Hour to 150 psig
- 4-20 mA, Pulse or Manual Control
- Internet Available Data Acquisition
- Available Onsite Design Assistance
- Local Northwest Stock
- Local Northwest Support
- Local Design

Furrow Pump offers a complete line of prepackaged fertilizer pumping systems. All systems are designed to handle fertilizer injection for any size or type of growing operation and are available out of local NW stock here at Furrow Pump.