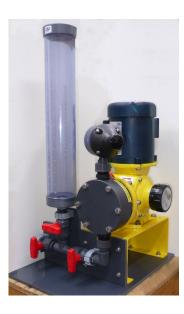

## **Fertilizer Injection Systems**

- Pre-Engineered
- Pre-Packaged
- Easy Two Connection Attachment
- 10 Gallons per Hour to 175 psig
- 100 Gallons per Hour to 150 psig
- 4-20 mA, Pulse or Manual Control
- Internet Available Data Acquisition
- Available Onsite Design Assistance
- Local Northwest Stock
- Local Northwest Support
- Local Design

Furrow Pump offers a complete line of prepackaged fertilizer pumping systems. All systems are designed to handle fertilizer injection for any size or type of growing operation and are available out of local NW stock here at Furrow Pump.