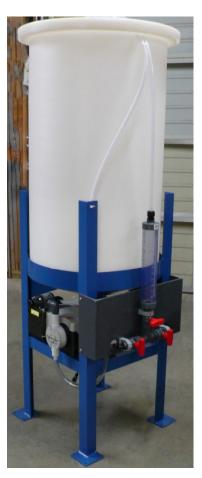

## **Fertilizer Injection Systems**

- Pre-Engineered
- Pre-Packaged
- Easy Two Connection Attachment
- 10 Gallons per Hour to 175 psig
- 100 Gallons per Hour to 150 psig
- 4-20 mA, Pulse or Manual Control
- Internet Available Data Acquisition
- Available Onsite Design Assistance
- Local Northwest Stock
- Local Northwest Support
- Local Design

Furrow Pump offers a complete line of prepackaged fertilizer pumping systems. All systems are designed to handle fertilizer injection for any size or type of growing operation and are available out of local NW stock here at Furrow Pump.